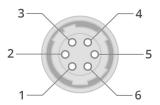

## **CONNECTOR PINOUT**

| Pin | Cable color |
|-----|-------------|
| 1   | Orange      |
| 2   | Yellow      |
| 3   | Purple      |
| 4   | Blue        |
| 5   | Green       |
| 6   | Gray        |